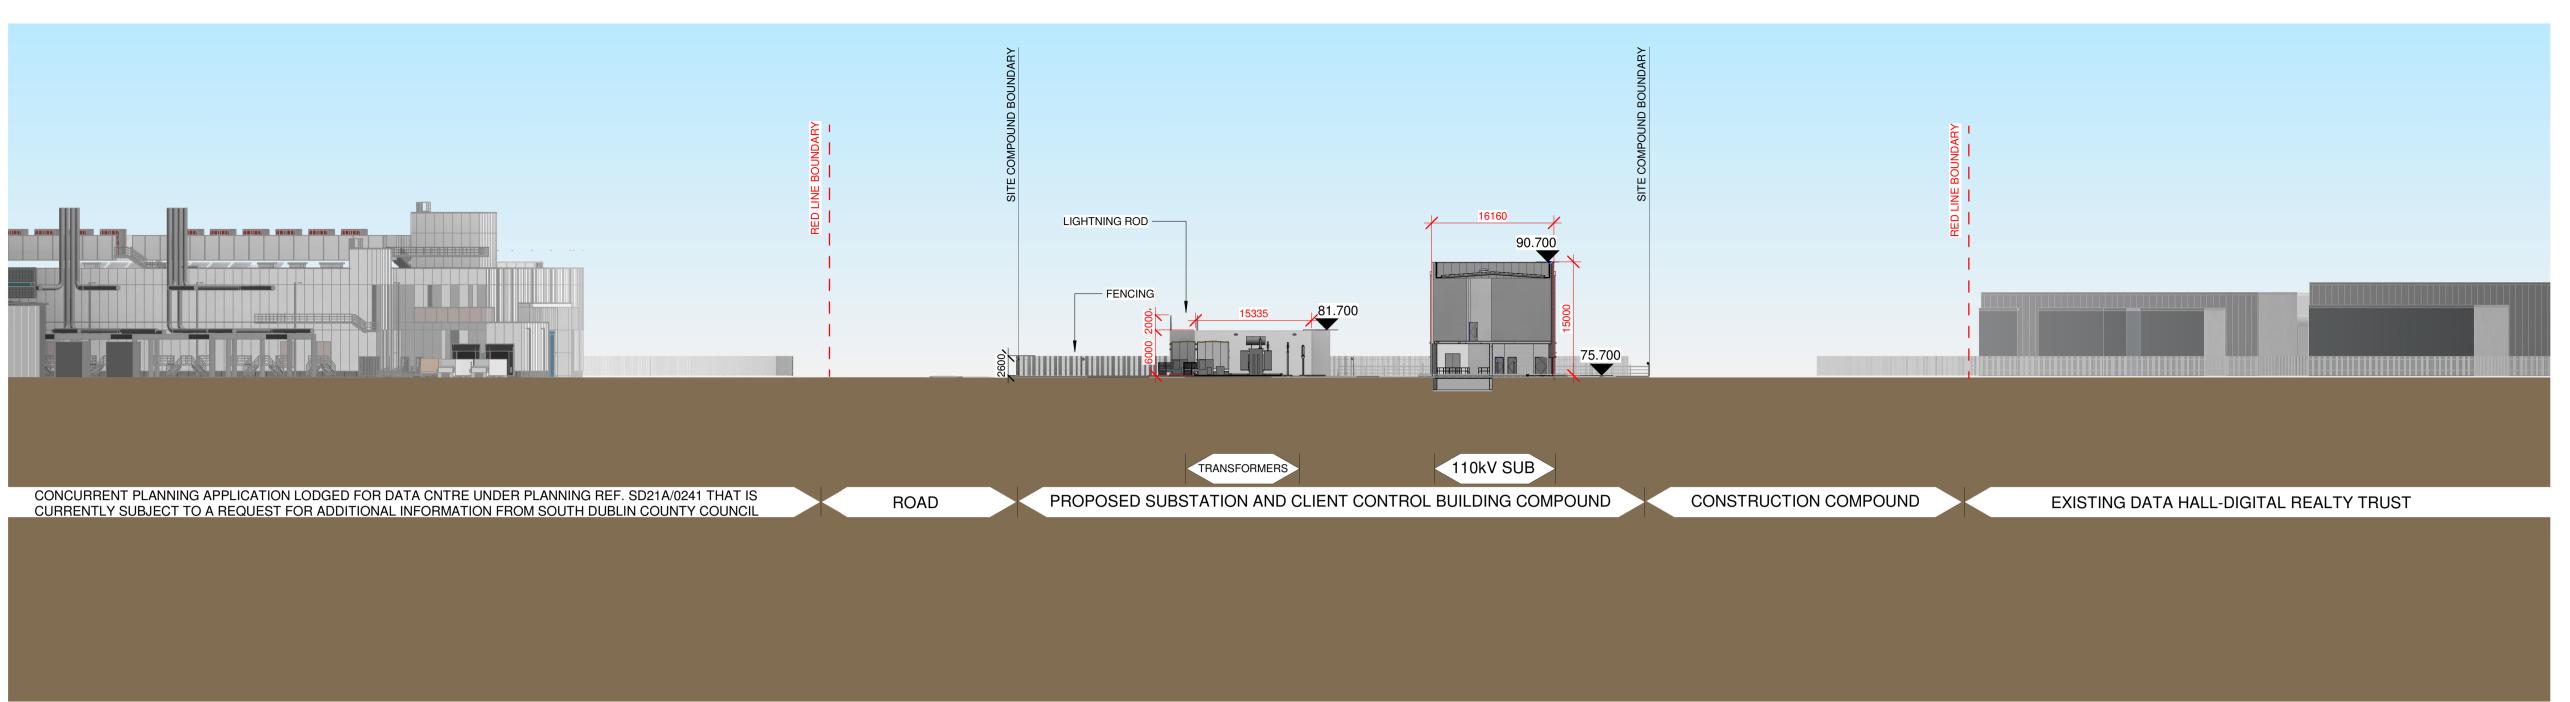

1 1010 Contiguous Section 1

Contiguous Section 3

1:500

DO NOT SCALE FROM THIS DRAWING. WORK TO WRITTEN DIMENSIONS ONLY; THE CONTRACTOR IS REQUIRED TO CHECK ALL DIMENSIONS ON SITE. ANY DISCREPANCY TO BE NOTIFIED TO THE ARCHITECT; THIS DRAWING IS COPYRIGHT OF KAVANAGH TUITE LIMITED.

10/12/2021 SL MK Issued for EIRGRID review PLANNING APPLICATION KAVANAGH TUITE ARCHITECTS TERMINUS MILLS CLONSKEAGH ROAD D06 XD37 IRELAND T: +353 1 2188500 MAIL@KAVANAGHTUITE.IE FILE NAME GIS -KT -Z0 -ZZ -DR-A -1010 -P4 Kilcarbery 110kV Substation & MV Client Compound PROJECT NO. **Contiguous Sections** SCALE: As indicated DRAWN BY: ES APPR BY: MK 1010

110kV GIS Substation -

KEYPLAN N

**A**1