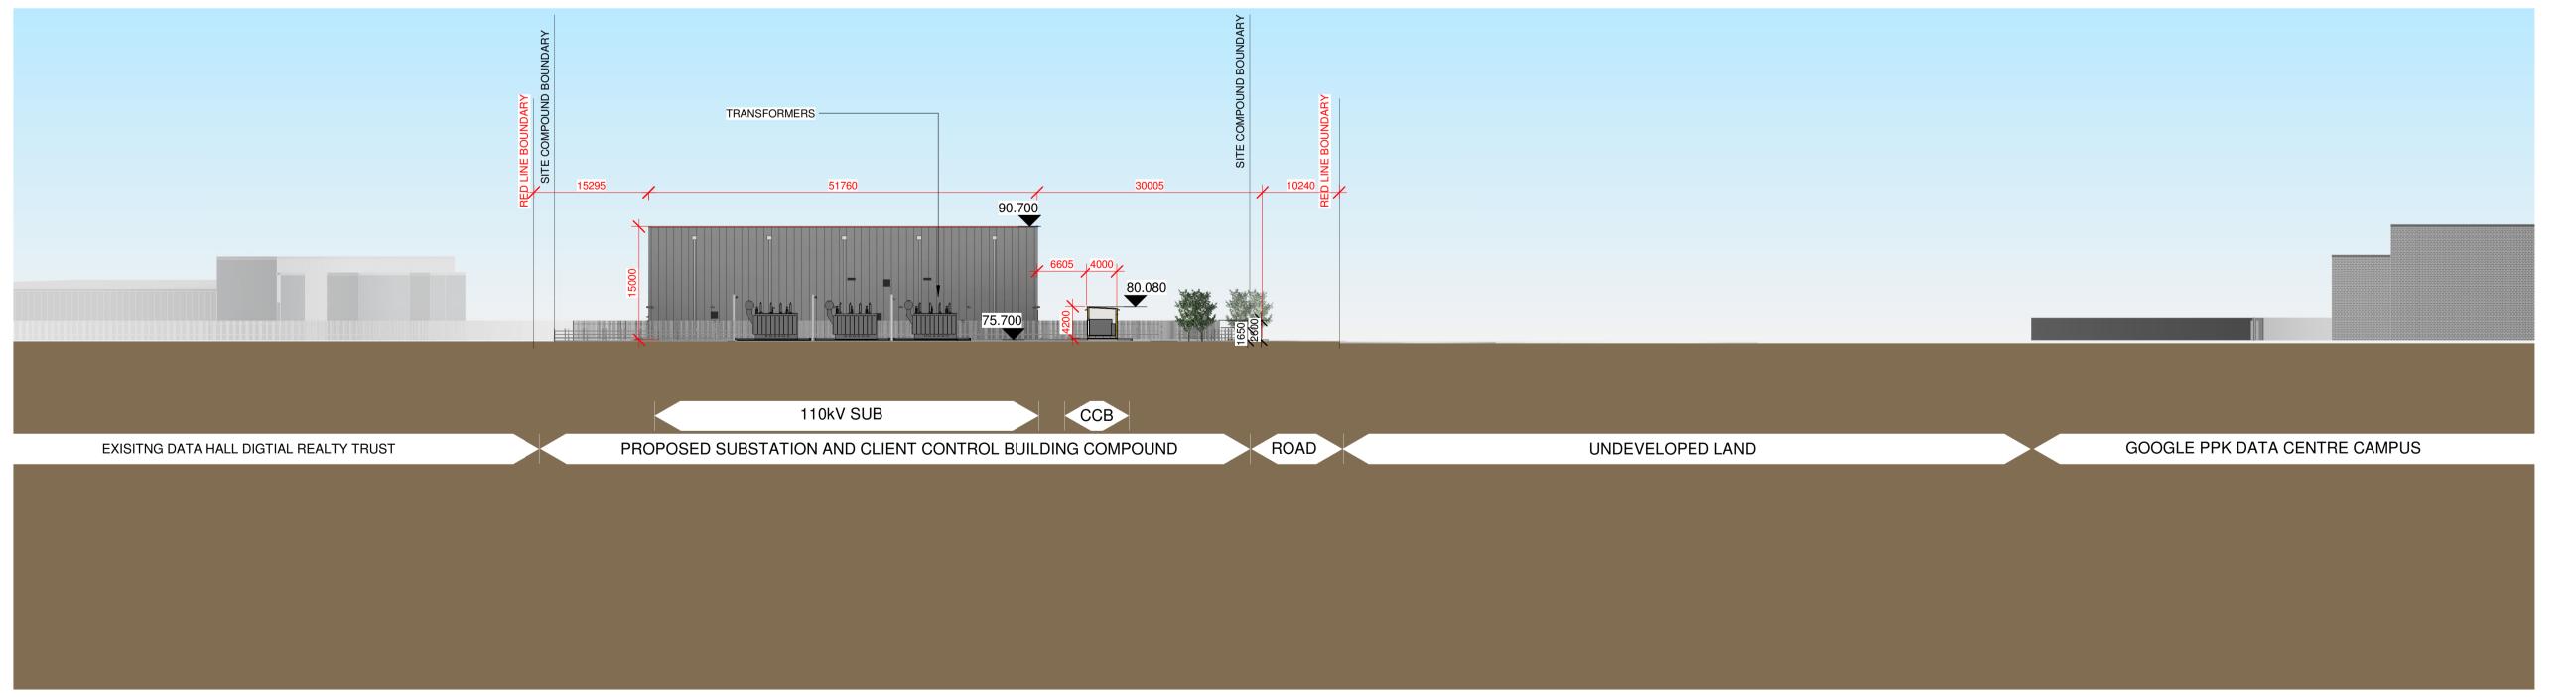

1 1010 Contiguous Section 1

Contiguous Section 3

1:500

DO NOT SCALE FROM THIS DRAWING. WORK TO WRITTEN DIMENSIONS ONLY; THE CONTRACTOR IS REQUIRED TO CHECK ALL DIMENSIONS ON SITE. ANY DISCREPANCY TO BE NOTIFIED TO THE ARCHITECT; THIS DRAWING IS COPYRIGHT OF KAVANAGH TUITE LIMITED.

10/12/2021 SL MK Issued for EIRGRID review PLANNING APPLICATION KAVANAGH TUITE ARCHITECTS TERMINUS MILLS CLONSKEAGH ROAD D06 XD37 IRELAND T: +353 1 2188500 MAIL@KAVANAGHTUITE.IE FILE NAME GIS -KT -Z0 -ZZ -DR-A -1010 -P4 Kilcarbery 110kV Substation & MV Client Compound PROJECT NO. **Contiguous Sections** SCALE: As indicated DRAWN BY: ES APPR BY: MK 1010

110kV GIS Substation -

KEYPLAN N

**A**1